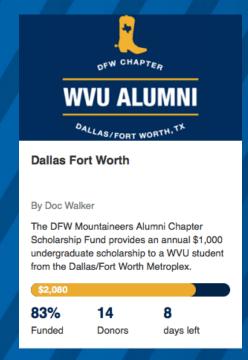

## ALUMNI CHAPTER SCHOLARSHIP

- \$1,000 annual scholarship awarded to WVU student from DFW area
- Michael Rader 2017/18 recipient
- Help us raise \$420 to meet campaign goal of \$2,500
- Visit dfwmountaineers.org/scholarship