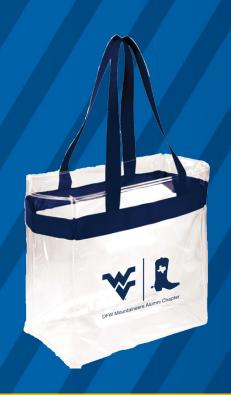

## CLEAR STADIUM BAGS

- Conforms to NFL clear bag policy
- \$14 each
- Size: 12" H x 6" W x 12" D
- Color: Navy & Clear
- See Kari or visit squareup.com/store/dfwmountaineers