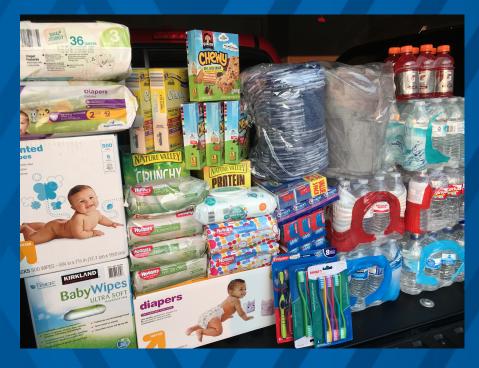

## HURRICANE HARVEY RELIEF

 Thank you to everyone who brought supplies for our Hurricane Harvey Disaster Relief Drive.

1,840 baby wipes
182 diapers
28 toothbrushes
16 tubes of toothpaste
6-pack of Gatorade
5 cases of water
3 cases of granola bars
2 blankets