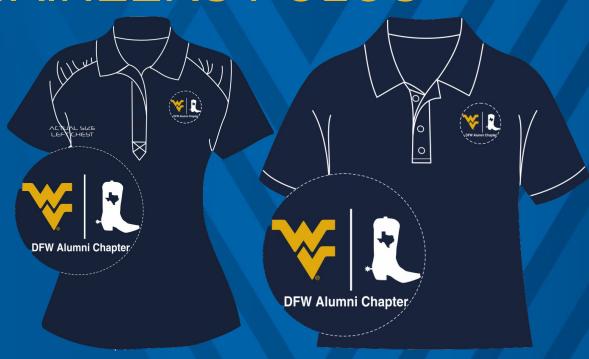

# DFW MOUNTAINEERS POLOS

- Men's / Ladies'
- \$50 each
- Minimum qty. 24
- See Kari or visit squareup.com/ store/ dfwmountaineers